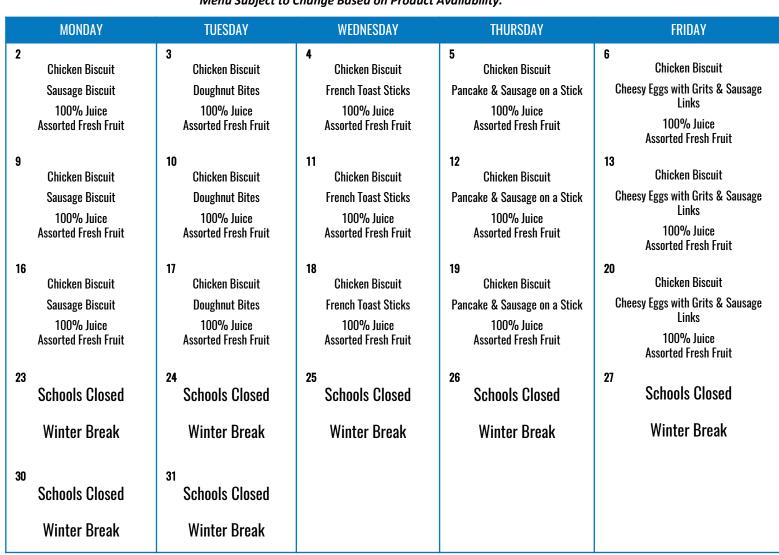

## December 2019

Menu Subject to Change Based on Product Availability.

Eat well, learn better!

Students can choose a hot entree, fresh fruit, 100% juice, and skim or low-fat milk to start the day right!

NOW HIRING CAFÉ WORKERS 770-497-8337 ext. 215 217N@Kellyservices.com

Visit fcsnutrition.com for more info! This institution is an equal opportunity provider.

## Daily Assorted Milk • Daily Fresh Fruits Locally Sourced Ingredients Offered Regularly

**Breakfast Price** Student \$0.00 Adult: \$1.60

**NOW HIRING CAFÉ WORKERS** 770-497-8337 ext. 215 217N@Kellyservices.com