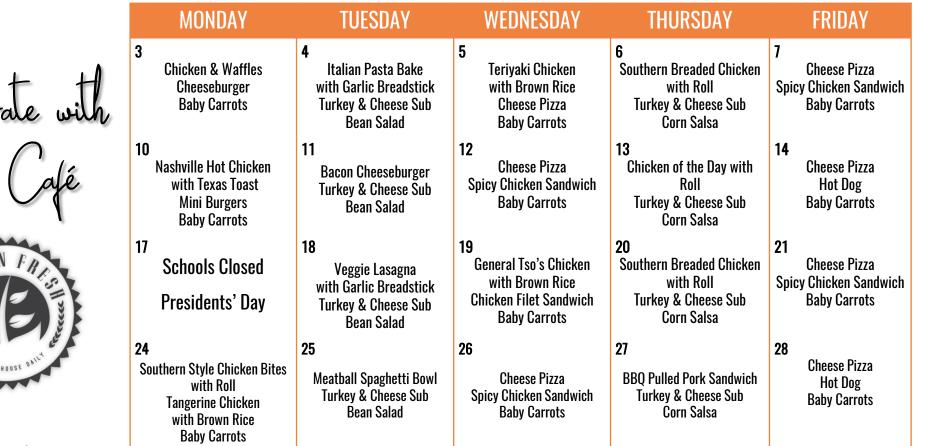

## February 2020

# Independence High School School

NOW HIRING CAFÉ WORKERS 770-497-8337 ext. 215 217N@Kellyservices.com

FCS Mobile App: view school menus, nutrient info, and make meal payments. Visit fcsnutrition.com for more info! This institution is an equal opportunity provider. Daily assorted milk • Daily fresh fruits & veggies Signature side salad All grains offered are whole grain-rich Locally Sourced Ingredients Offered Regularly Menu Subject to Change Based on Product Availability. Lunch Price Student \$2.70 Reduced: \$0.40 Adult: \$3.45