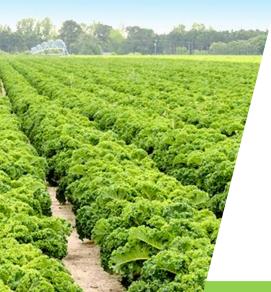

Baker Family Farms is an exclusively family operated farm located in Norman Park, GA. Baker Farms specializes in collard greens, cabbage chard, kale, spinach, radishes, turnips, and zucchini.

- Kale is a leafy green vegetable.
- There are over 50 varieties of Kale, and some varieties can grow up to 6 feet tall.
- Kale belongs to the same family as cabbage, Brussel sprouts, and collards.
- Kale has been grown around the world for over 6,000 years!
  - **♦** Kale is packed with vitamin C!